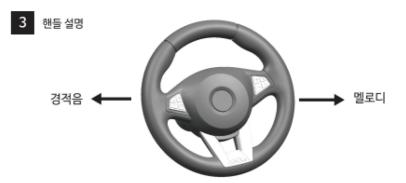

6 조종기 설명

세팅 방법: 세팅 버튼을 누른 상태에서 전동차의 전원을 켜 주세요. (버튼을 2~4초간 누른 상태 유지) 속도 조절 방법: 속도 조절 버튼을 누르면 속도 조절 표시등이 깜빡이는 속도에 따라 3단계로 표시됩니다. (느리게 깜빡임 = 1단게, 약간 빠르게 깜빡임 = 2단계, 빠르게 깜빡임 = 3단계)

※ 조종기는 약 15초간 사용하지 않을 경우 일시적으로 꺼짐니다.

※ 버튼을 눌러도 소리가 나오지 않으면 핸들 연결잭을 확인해 주세요.