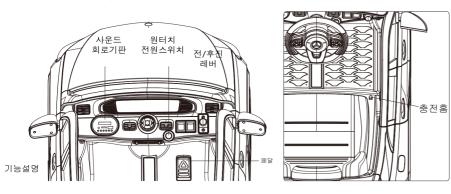

## 조립안내

MODE MP3 AUX단자 ▶ SD카드 ▶ USB메모리 선택

▶ /v+ 짧게 누르면 다음곡 재생, 길게 누르면 볼륨 증가

▶Ⅱ/
ቖ지, 재생

₩/v- 짧게 누르면 이전곡 재생, 길게 누르면 볼륨 감소

● USB 리더기로 MP3확장자 파일을 재생 할 수 있습니다.

② TF(미니SD)카드 리더기로 MP3확장자 파일을 재생 할 수 있습니다.

③ MP3 AUX단자로 스마트폰과 유선 연결하여 음악을 재생 할 수 있습니다.

6 조종기 설명

세팅 방법: 세팅 버튼을 누른 상태에서 전동차의 전원을 켜 주세요. (버튼을 2~4초간 누른 상태 유지) 속도 조절 방법: 속도 조절 버튼을 누르면 속도 조절 표시등이 깜빡이는 속도에 따라 3단계로 표시됩니다. (느리게 깜빡임 = 1단게, 약간 빠르게 깜빡임 = 2단계, 빠르게 깜빡임 = 3단계)

※ 조종기는 약 15초간 사용하지 않을 경우 일시적으로 꺼짐니다.

# 대시보드 설명

충전 소켓은 안장 오픈쪽에 있습니다.

충전중 전동차를 움직이면 아답타 단자가 손상되는 등의 고정의 원인이 됩니다.

반드시 제공된 충전기만을 사용하여 주세요.

(규격 제품 아닌 충전기 사용시 화재 위험 및 치명적인 고장 원인이 됩니다.)

사용 후 당일 충전을 하여 주시기 바랍니다.

아답타와 충전 소켓을 위의 그림과 같이 연결하여 주세요.

(충전시 반드시 전동차의 전원을 꺼 주세요.)