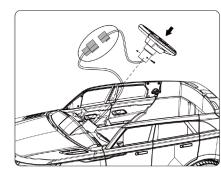

사이드 미러 조립

위의 그림을 참고하시어 알맞게 사이드 미러를 조립하여 주세요.

윈도우 조립

안장조립

왼쪽의 그림을 참고하시어 알맞게 윈도우 을 조립하여 주세요.

안장뒤쪽의 고정홈을 차체 지정 위치에

맞추어 장착후 나사로 고정하여 주세요.