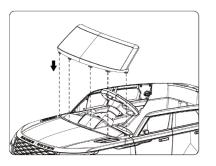

사이드 미러 조립

위의 그림을 참고하시어 알맞게 사이드 미러를 조립하여 주세요.

윈도우 조립

안장조립

왼쪽의 그림을 참고하시어 알맞게 윈도우 을 조립하여 주세요.

안장뒤쪽의 고정홈을 차체 지정 위치에

맞추어 장착후 나사로 고정하여 주세요.