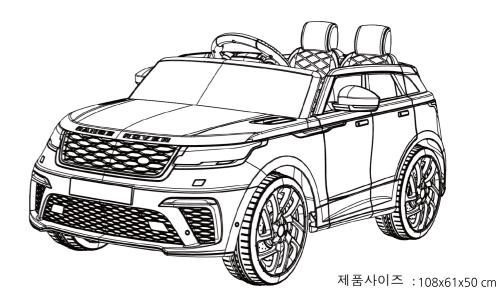

## LAND ROVER RANGE ROVER VELAR CHILDREN BATTERY CAR SPECIFICATIONS

## 사양 및 전원 specifications

| 배터리  | 12V    | 사용연령 37개월 이상     |
|------|--------|------------------|
| 적재중량 | 25Kg   | 사이즈 108x61x50 cm |
| 무게   | 15.5kg | 충전시간 8~10시간      |