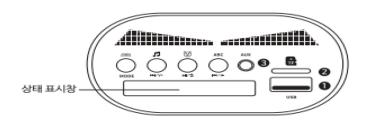

## 조립안내

MODE MP3 AUX단자 ▶ SD카드 ▶ USB메모리 선택

▶ /v+ 짧게 누르면 다음곡 재생, 길게 누르면 볼륨 증가

▶Ⅱ/
ቖ지, 재생

₩/v- 짧게 누르면 이전곡 재생, 길게 누르면 볼륨 감소

● USB 리더기로 MP3확장자 파일을 재생 할 수 있습니다.

② TF(미니SD)카드 리더기로 MP3확장자 파일을 재생 할 수 있습니다.

③ MP3 AUX단자로 스마트폰과 유선 연결하여 음악을 재생 할 수 있습니다.