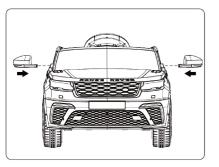

사이드 미러 조립

위의 그림을 참고하시어 알맞게 사이드 미러를 조립하여 주세요.

윈도우 조립

안장조립

왼쪽의 그림을 참고하시어 알맞게 윈도우 을 조립하여 주세요.

안장뒤쪽의 고정홈을 차체 지정 위치에

맞추어 장착후 나사로 고정하여 주세요.