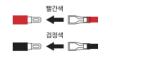

#### ② 앞바퀴 조립

왼쪽 그림처럼 앞바퀴 축에 바퀴를 조립 합니다.

바퀴 삽입시 가운데 버튼을 누르면서 힘을 주어 앞 바퀴축(샤프트)끝가지 밀어넣어 주세요.

(조립 후 가볍게 잡아 당겨 바퀴가 빠지지 않는지 확인)

전동차의 안장 아래쪽의 전원 연결하여 주세요.

전동차의 안장을 열어보시면 축전지가 있으며 빨강색끼리 검은색끼리 연결하여 주세요.

차체와 핸들 사이에 있는 잭을 연결하신 후 원터치 형식으로 핸들 중간에 튀여나온 부분을 누르면서 탈착 시켜줍니다.