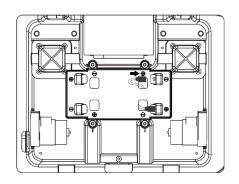

사이드 미러 조립

위의 그림을 참고하시어 알맞게 사이드 미러를 조립하여 주세요.

윈도우 조립

안장조립

왼쪽의 그림을 참고하시어 알맞게 윈도우 을 조립하여 주세요.

안장뒤쪽의 고정홈을 차체 지정 위치에

맞추어 장착후 나사로 고정하여 주세요.