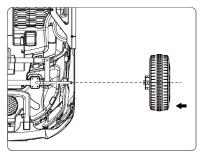

#### ② 앞바퀴 조립

왼쪽 그림처럼 앞바퀴 축에 바퀴를 조립 합니다.

바퀴 삽입시 가운데 버튼을 누르면서 힘을 주어 앞 바퀴축(샤프트)끝가지 밀어넣어 주세요.

(조립 후 가볍게 잡아 당겨 바퀴가 빠지지 않는지 확인)

전동차의 안장 아래쪽의 전원 연결하여 주세요.

전동차의 안장을 열어보시면 축전지가 있으며 빨강색끼리 검은색끼리 연결하여 주세요.

차체와 핸들 사이에 있는 잭을 연결하신 후 원터치 형식으로 핸들 중간에 튀여나온 부분을 누르면서 탈착 시켜줍니다.