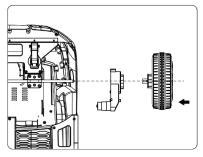

#### ① 뒷바퀴조립

왼쪽 그림처럼 뒷바퀴 축에 바퀴를 조립 합니다.

바퀴 삽입시 가운데 버튼을 누르면서 힘을 주어 뒷 바퀴축(샤프트)끝가지 밀어 넣어 주세요.

(조립 후 가볍게 잡아 당겨 바퀴가 빠지 지 않는지 확인)