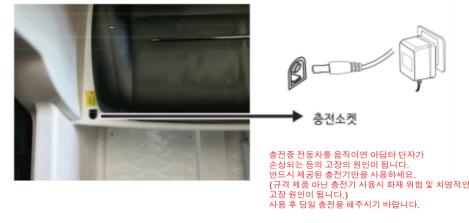

# 대시보드 설명

충전 소켓은 안장 오픈쪽에 있습니다.

충전중 전동차를 움직이면 아답타 단자가 손상되는 등의 고정의 원인이 됩니다.

반드시 제공된 충전기만을 사용하여 주세요.

(규격 제품 아닌 충전기 사용시 화재 위험 및 치명적인 고장 원인이 됩니다.)

사용 후 당일 충전을 하여 주시기 바랍니다.

아답타와 충전 소켓을 위의 그림과 같이 연결하여 주세요.

(충전시 반드시 전동차의 전원을 꺼 주세요.)

충전 권장 시간은 약 8~10 시간이며 총 충전 시간은 15시간을 초과하지 안도록 주의하여 주시기 바랍니다.

장기간 미 사용시 주기적인 충전을 하셔야 축전지 방전을 방지할 수 있으며 한 번 방전된 축전지는 재충전이 불가하오니 주의하여 주시기 바랍니다.

충전중에는 안전창치로 전동차의 전원이 켜지지 않습니다.충전잭을 분리 후 전동차를 사용하시기 바랍니다.

(제품의 성능 향상을 위하여 버튼의 위치가 바뀔수 있습니다.)