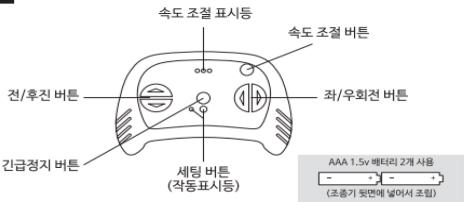

6 조종기 설명

세팅 방법: 세팅 버튼을 누른 상태에서 전동차의 전원을 켜 주세요. (버튼을 2~4초간 누른 상태 유지) 속도 조절 방법: 속도 조절 버튼을 누르면 속도 조절 표시등이 깜빡이는 속도에 따라 3단계로 표시됩니다. (느리게 깜빡임 = 1단게, 약간 빠르게 깜빡임 = 2단계, 빠르게 깜빡임 = 3단계)

※ 조종기는 약 15초간 사용하지 않을 경우 일시적으로 꺼짐니다.

※ 조종기 배터리 교체 시 위의 세팅을 다시 해주셔야 합니다.